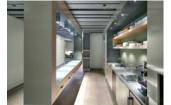

## EIKON

440

acoustics

Eikon Group's new 16,000 sf Burbank facility will house state-of-the-art post production suites in various sizes, ranging from 125 sf to 1,200 sf. The project is developed with Eikon's recently rebranded identity in mind. Geometric patterns are introduced in both technical rooms and supporting spaces such as lobby, conference rooms and open offices. Shades of green and gray colors along with a wide range of material textures are used to create this warm and welcoming work environment.