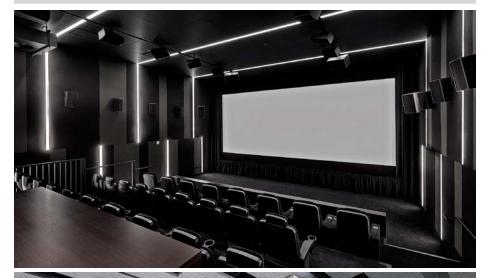

## EIKON

440

acoustics

Eikon Group's new 16,000 sf Burbank facility will house state-of-the-art post production suites in various sizes, ranging from 125 sf to 1,200 sf. The project is developed with Eikon's recently rebranded identity in mind. Geometric patterns are introduced in both technical rooms and supporting spaces such as lobby, conference rooms and open offices. Shades of green and gray colors along with a wide range of material textures are used to create this warm and welcoming work environment.