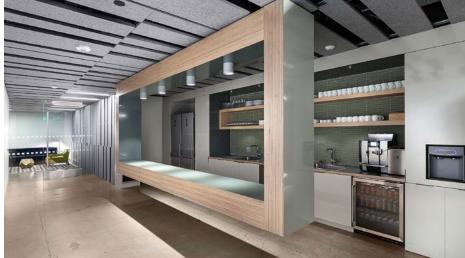

## EIKON

440

acoustics

Eikon Group's new 16,000 sf Burbank facility will house state-of-the-art post production suites in various sizes, ranging from 125 sf to 1,200 sf. The project is developed with Eikon's recently rebranded identity in mind. Geometric patterns are introduced in both technical rooms and supporting spaces such as lobby, conference rooms and open offices. Shades of green and gray colors along with a wide range of material textures are used to create this warm and welcoming work environment.