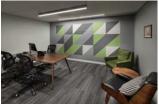

## EIKON

440

acoustics

Eikon Group's new 16,000 sf Burbank facility will house state-of-the-art post production suites in various sizes, ranging from 125 sf to 1,200 sf. The project is developed with Eikon's recently rebranded identity in mind. Geometric patterns are introduced in both technical rooms and supporting spaces such as lobby, conference rooms and open offices. Shades of green and gray colors along with a wide range of material textures are used to create this warm and welcoming work environment.